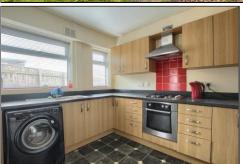

#### KITCHEN - 4.1m x 3.4m (13'5" x 11'2")

With woodgrain effect wall, drawer, and floor units, roll edge worktop, electric oven, four ring gas hob with red splashback tiles and stainless steel extractor fan, one and a half bowl stainless steel sink unit, space for fridge freezer, space washing machine, storage cupboard and radiator.