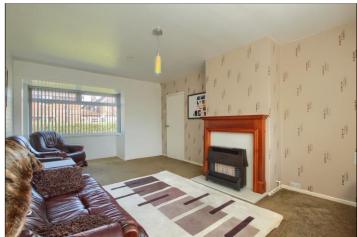

#### ENTRANCE HALL - 1.74m x 3.7m (5'9" x 12'2")

With UPVC entrance door, radiator, and staircase to the first floor.

LOUNGE - 3.16m x 5.64m (10'4" x 18'6")

With gas fire and radiator.