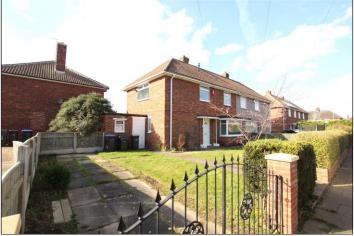

# COPGROVE CLOSE, BERWICK HILLS, MIDDLESBROUGH, TS3 7BP

- Cul-De-Sac Location!
- ▲ Chain Free Sale!
- Gas Central Heating with a Combi Boiler
- UPVC Double Glazed Windows
- In Need of Modernisation Which has Been Factored into the Price
- Off Street Parking for Multiple Cars
- Sure to be of Interest to Both First Time Buyers, Young Couples & Investors Alike!

£95,000

A great purchase to get yourself onto the property ladder! With good schooling and an abundance of shops in the area, it's perfect for anyone looking to own their own home!

Features include a private rear garden, off street parking for multiple cars, gas central heating with a combi boiler, UPVC double glazed windows and exterior doors as well as three good size bedrooms with storage cupboards.

The property comprises entrance hall, lounge, and kitchen/diner. On the first floor there are three bedrooms and a bathroom. Externally there is off street parking for a couple of cars, a neat lawned front garden and to the rear is a private fence enclosed garden.