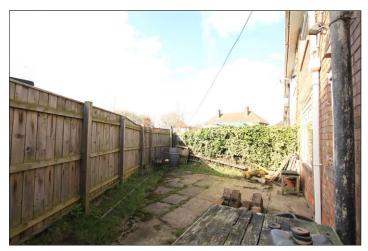

#### **GARDENS**

Neat lawned frontage with hedge and to the rear there is a fence enclosed private garden with patio area.

AGENTS REF: - TM/LS/MID240118/06032024

Council Tax Band: A Tenure: Freehold

TO VIEW: Contact our Middlesbrough office on