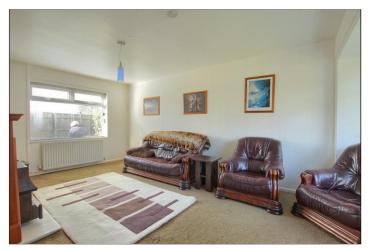

#### ENTRANCE HALL - 1.74m x 3.7m (5'9" x 12'2")

With UPVC entrance door, radiator, and staircase to the first floor.

LOUNGE - 3.16m x 5.64m (10'4" x 18'6")

With gas fire and radiator.