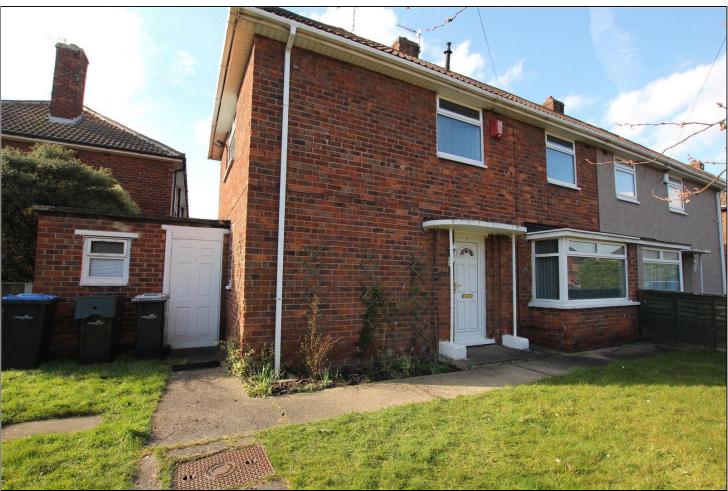

# COPGROVE CLOSE, BERWICK HILLS, MIDDLESBROUGH, TS3 7BP

- Cul-De-Sac Location!
- ▲ Chain Free Sale!
- Gas Central Heating with a Combi Boiler
- UPVC Double Glazed Windows
- In Need of Modernisation Which has Been Factored into the Price
- Off Street Parking for Multiple Cars
- Sure to be of Interest to Both First Time Buyers, Young Couples & Investors Alike!

£95,000

A great purchase to get yourself onto the property ladder! With good schooling and an abundance of shops in the area, it's perfect for anyone looking to own their own home!

Features include a private rear garden, off street parking for multiple cars, gas central heating with a combi boiler, UPVC double glazed windows and exterior doors as well as three good size bedrooms with storage cupboards.

The property comprises entrance hall, lounge, and kitchen/diner. On the first floor there are three bedrooms and a bathroom. Externally there is off street parking for a couple of cars, a neat lawned front garden and to the rear is a private fence enclosed garden.