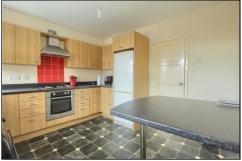

#### KITCHEN - 4.1m x 3.4m (13'5" x 11'2")

With woodgrain effect wall, drawer, and floor units, roll edge worktop, electric oven, four ring gas hob with red splashback tiles and stainless steel extractor fan, one and a half bowl stainless steel sink unit, space for fridge freezer, space washing machine, storage cupboard and radiator.