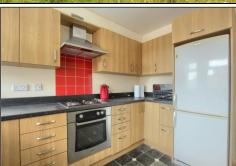

#### KITCHEN - 4.1m x 3.4m (13'5" x 11'2")

With woodgrain effect wall, drawer, and floor units, roll edge worktop, electric oven, four ring gas hob with red splashback tiles and stainless steel extractor fan, one and a half bowl stainless steel sink unit, space for fridge freezer, space washing machine, storage cupboard and radiator.