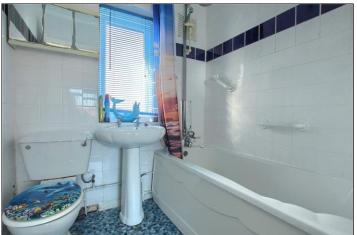

## BATHROOM - 2m x 1.8m (6'7" x 5'11")

Comprising close coupled WC, pedestal wash hand basin, bath with shower extension, white tiled walls, and radiator.